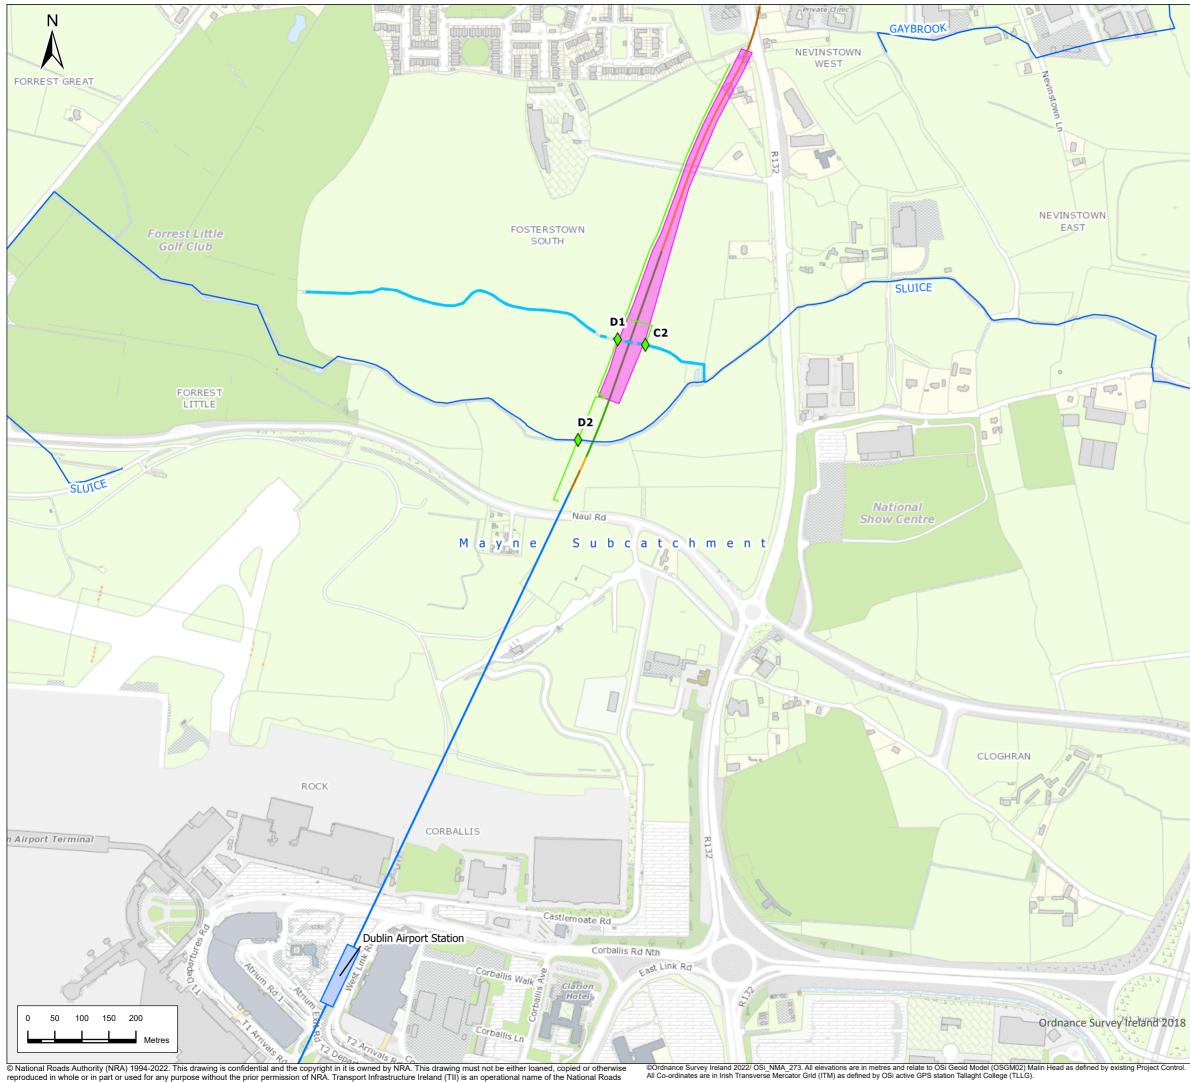

|    | Legend<br>Alignment                                                                                                                                                                                                                                                            |                                                                 |                                             |            |  |
|----|--------------------------------------------------------------------------------------------------------------------------------------------------------------------------------------------------------------------------------------------------------------------------------|-----------------------------------------------------------------|---------------------------------------------|------------|--|
|    | _                                                                                                                                                                                                                                                                              |                                                                 | Cut & Cover                                 |            |  |
| 5  | _                                                                                                                                                                                                                                                                              |                                                                 | Retained Cut                                |            |  |
|    |                                                                                                                                                                                                                                                                                |                                                                 | Surface                                     |            |  |
|    | _                                                                                                                                                                                                                                                                              |                                                                 | Tunnel                                      |            |  |
|    |                                                                                                                                                                                                                                                                                |                                                                 | Station Locations                           |            |  |
|    |                                                                                                                                                                                                                                                                                | <b></b>                                                         | Proposed Discharge Points                   |            |  |
|    |                                                                                                                                                                                                                                                                                | •                                                               | EPA River Network (2022)                    |            |  |
|    |                                                                                                                                                                                                                                                                                |                                                                 |                                             |            |  |
| 7  |                                                                                                                                                                                                                                                                                |                                                                 | Proposed Surface Water Pipes                |            |  |
|    |                                                                                                                                                                                                                                                                                |                                                                 | Watercourse/drainage feature                |            |  |
|    |                                                                                                                                                                                                                                                                                |                                                                 | Watercourse/drainage feature to be diverted |            |  |
|    |                                                                                                                                                                                                                                                                                |                                                                 | WFD Subcatchments (2022)                    |            |  |
|    |                                                                                                                                                                                                                                                                                |                                                                 | Catchment for Drainage Point                |            |  |
| A  | Kilsallaghan   Coolquoy Swords Malahide   M2 St. Margaret's Kinsaley   N2 Margaret's Kinsaley   N3 Poppintree Darndale Bald   Finglas N1 Edenmore   Blanchardstown Glasnerin Artane   Donnycarney Clontar f   Balmerston Dublin   Kilmainham Trishtown   Sandymount Sandymount |                                                                 |                                             |            |  |
| 12 | Rev.                                                                                                                                                                                                                                                                           | Date                                                            | Purpose of revision Drawn Check'd Re        | v'd Appr'd |  |
|    | Client                                                                                                                                                                                                                                                                         |                                                                 |                                             |            |  |
|    | Proje                                                                                                                                                                                                                                                                          | Project METROLINK                                               |                                             |            |  |
|    | Draw                                                                                                                                                                                                                                                                           | Drawing Title                                                   |                                             |            |  |
| 1  |                                                                                                                                                                                                                                                                                | Figure 18.12 Proposed Drainage Catchment<br>C2-D1; Catchment D2 |                                             |            |  |
|    |                                                                                                                                                                                                                                                                                | ving Status                                                     | FINAL                                       |            |  |
|    |                                                                                                                                                                                                                                                                                | e @ A3<br>bs No.                                                | 1:7,000 DO NOT<br>32108600                  | SCALE      |  |
| 1  | Clien                                                                                                                                                                                                                                                                          | it No.<br>ring No.                                              |                                             | Rev        |  |
|    |                                                                                                                                                                                                                                                                                |                                                                 | ML1-JAI-EIA-ROUT_XX-DR-Y-19012              | P02        |  |